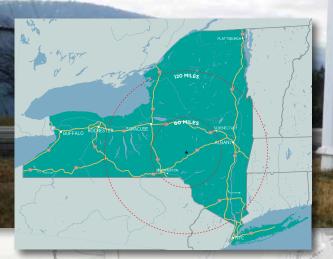

The Oneonta Business Park is located in Otsego County, New York. The parcels at the Park are certified Build Now-NY sites. These sites are "pre-permitted" and "preplanned" to make new construction proceed quickly and easily, allowing projects to meet fast-paced deadlines. Each lot has a fully directional access point and ample designated parking. With these features, the Park is ready for considerable investment and development. Permitted uses include manufacturing and processing, warehouse and distribution, freight and trucking terminals, laboratories, and reproduction and publishing.