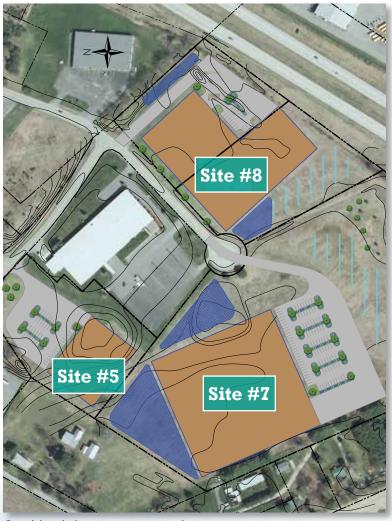

Combined site can accommodate a maximum 400,000 SF Building.

| Site #5                  |                                 |
|--------------------------|---------------------------------|
| Lot Area                 | 4.7 Acres                       |
| Potential Building Area  | 50,000 SF                       |
| Potential Parking Spaces | 44                              |
| Zoning                   | Mixed Use, Light Industrial     |
| Location                 | Pony Farm Road                  |
| Property Class           | Vacant Land in Commercial Areas |

## Site #7

| Lot Area                 | 22.3 Acres                      |
|--------------------------|---------------------------------|
| Buildable Area           | 11.8 Acres                      |
| Solar Area               | 10.5 Acres                      |
| Potential Building Area  | 200,000 SF                      |
| Potential Parking Spaces | 102                             |
| Zoning                   | Mixed Use, Light Industrial     |
| Location                 | Corporate Drive                 |
| Property Class           | Vacant Land in Commercial Areas |

## Site #8

| Lot Area                 | 7.8 Acres                       |
|--------------------------|---------------------------------|
| Buildable Area           | 6.3 Acres                       |
| Solar Area               | 1.5 Acres                       |
| Potential Building Area  | 150,000 SF                      |
| Potential Parking Spaces | 24                              |
| Zoning                   | Mixed Use, Light Industrial     |
| Location                 | Corporate Drive                 |
| Property Class           | Vacant Land in Commercial Areas |