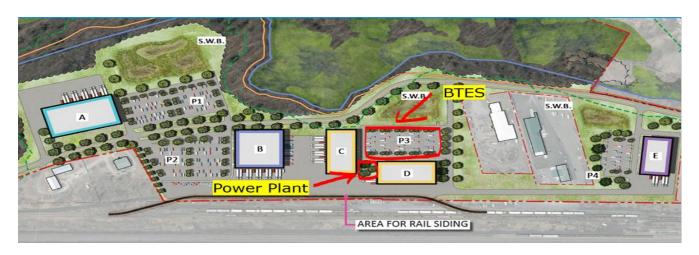

## **Project Overview**

| Project Title                  | Richfield Spring Eco-Business Park                                                                                                                                                                                                                                                                                                                                                                                                                                                                                                                                                                                                                                                                                                                                                                                                                                                                                                                                     |  |  |  |  |  |  |
|--------------------------------|------------------------------------------------------------------------------------------------------------------------------------------------------------------------------------------------------------------------------------------------------------------------------------------------------------------------------------------------------------------------------------------------------------------------------------------------------------------------------------------------------------------------------------------------------------------------------------------------------------------------------------------------------------------------------------------------------------------------------------------------------------------------------------------------------------------------------------------------------------------------------------------------------------------------------------------------------------------------|--|--|--|--|--|--|
| Project Description            | Development of Richfield Spring Eco-Business Park to accommodate Crystal Mountain Properties will develop a 22-acre business Park in Richfield Springs Otsego County with 85,000 square feet of manufacturing space in two separate buildings to house Ruby Lake Glass and Andela Products business expansions.                                                                                                                                                                                                                                                                                                                                                                                                                                                                                                                                                                                                                                                        |  |  |  |  |  |  |
|                                | 2024 Phase: Site Development  The project will consist of site preparation and extension of necessary utilities to the Park, including site clearing and earthwork, construction of an access road, installation of a wastewater collection system, and extension of water service, a gas main, and electrical service.                                                                                                                                                                                                                                                                                                                                                                                                                                                                                                                                                                                                                                                |  |  |  |  |  |  |
| Key Objectives                 | <ul> <li>Prepare Site for Sale or Lease</li> <li>Provide for at least 3 new businesses to relocate or expand into the<br/>Richfield Springs Business Park</li> </ul>                                                                                                                                                                                                                                                                                                                                                                                                                                                                                                                                                                                                                                                                                                                                                                                                   |  |  |  |  |  |  |
| Target Completion Date         | Spring 2025.                                                                                                                                                                                                                                                                                                                                                                                                                                                                                                                                                                                                                                                                                                                                                                                                                                                                                                                                                           |  |  |  |  |  |  |
| Estimated Total Investment     | \$2,400,000                                                                                                                                                                                                                                                                                                                                                                                                                                                                                                                                                                                                                                                                                                                                                                                                                                                                                                                                                            |  |  |  |  |  |  |
| Owner                          | Jody Zakrevsky                                                                                                                                                                                                                                                                                                                                                                                                                                                                                                                                                                                                                                                                                                                                                                                                                                                                                                                                                         |  |  |  |  |  |  |
| Stakeholders                   | Andela Products/Ruby Lakes Glass, NYS ESD                                                                                                                                                                                                                                                                                                                                                                                                                                                                                                                                                                                                                                                                                                                                                                                                                                                                                                                              |  |  |  |  |  |  |
| Status                         | Under Construction.                                                                                                                                                                                                                                                                                                                                                                                                                                                                                                                                                                                                                                                                                                                                                                                                                                                                                                                                                    |  |  |  |  |  |  |
| Project Flags/Concerns/Updates | <ul> <li>PSC staff have received all the information they need (finally). They have no further comments therefore they are passing the resolution for approval to the Commission for their review and approval to go on an agenda. The hope is still that this will be on the March 20 commission agenda. Since the Commission assembles the agenda, PSC does not know if this item will be placed on the consent agenda. They did say that there were similar resolutions before, and they were on a consent agenda.</li> <li>Anjo Construction is looking to resume work in the spring.</li> <li>Did speak with our EDA project engineer and he indicated that the project was reviewed and found to be in keeping with the new executive orders and should be paid soon.</li> <li>The County of Otsego did approve an interest free loan of \$600,000. The Agreement was signed on 3/12/2025. The County Attorney is now working on the promissory note.</li> </ul> |  |  |  |  |  |  |