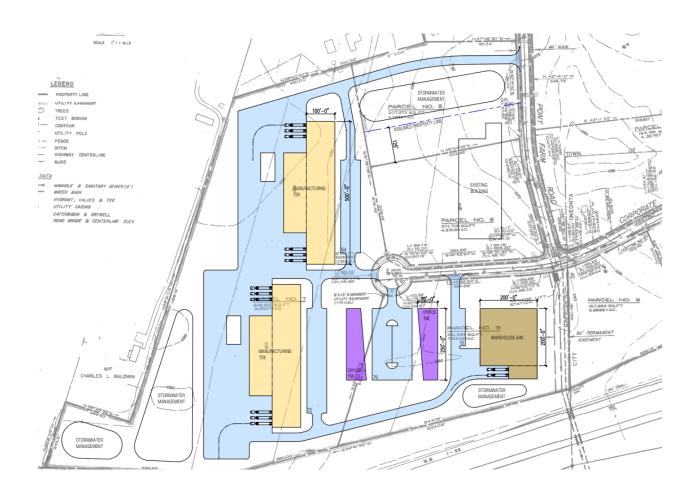

## **Project Overview**

| Project Title                  | Richfield Spring Eco-Business Park                                                                                                                                                                                                                                                                                                                                                                                                                                                                                                                                                                                                                                                                                                                                                                                                                                                                                                                                     |  |  |  |  |  |  |
|--------------------------------|------------------------------------------------------------------------------------------------------------------------------------------------------------------------------------------------------------------------------------------------------------------------------------------------------------------------------------------------------------------------------------------------------------------------------------------------------------------------------------------------------------------------------------------------------------------------------------------------------------------------------------------------------------------------------------------------------------------------------------------------------------------------------------------------------------------------------------------------------------------------------------------------------------------------------------------------------------------------|--|--|--|--|--|--|
| Project Description            | Development of Richfield Spring Eco-Business Park to accommodate Crystal Mountain Properties will develop a 22-acre business Park in Richfield Springs Otsego County with 85,000 square feet of manufacturing space in two separate buildings to house Ruby Lake Glass and Andela Products business expansions.                                                                                                                                                                                                                                                                                                                                                                                                                                                                                                                                                                                                                                                        |  |  |  |  |  |  |
|                                | 2024 Phase: Site Development  The project will consist of site preparation and extension of necessary utilities to the Park, including site clearing and earthwork, construction of an access road, installation of a wastewater collection system, and extension of water service, a gas main, and electrical service.                                                                                                                                                                                                                                                                                                                                                                                                                                                                                                                                                                                                                                                |  |  |  |  |  |  |
| Key Objectives                 | <ul> <li>Prepare Site for Sale or Lease</li> <li>Provide for at least 3 new businesses to relocate or expand into the<br/>Richfield Springs Business Park</li> </ul>                                                                                                                                                                                                                                                                                                                                                                                                                                                                                                                                                                                                                                                                                                                                                                                                   |  |  |  |  |  |  |
| Target Completion Date         | Spring 2025.                                                                                                                                                                                                                                                                                                                                                                                                                                                                                                                                                                                                                                                                                                                                                                                                                                                                                                                                                           |  |  |  |  |  |  |
| Estimated Total Investment     | \$2,400,000                                                                                                                                                                                                                                                                                                                                                                                                                                                                                                                                                                                                                                                                                                                                                                                                                                                                                                                                                            |  |  |  |  |  |  |
| Owner                          | Jody Zakrevsky                                                                                                                                                                                                                                                                                                                                                                                                                                                                                                                                                                                                                                                                                                                                                                                                                                                                                                                                                         |  |  |  |  |  |  |
| Stakeholders                   | Andela Products/Ruby Lakes Glass, NYS ESD                                                                                                                                                                                                                                                                                                                                                                                                                                                                                                                                                                                                                                                                                                                                                                                                                                                                                                                              |  |  |  |  |  |  |
| Status                         | Under Construction.                                                                                                                                                                                                                                                                                                                                                                                                                                                                                                                                                                                                                                                                                                                                                                                                                                                                                                                                                    |  |  |  |  |  |  |
| Project Flags/Concerns/Updates | <ul> <li>PSC staff have received all the information they need (finally). They have no further comments therefore they are passing the resolution for approval to the Commission for their review and approval to go on an agenda. The hope is still that this will be on the March 20 commission agenda. Since the Commission assembles the agenda, PSC does not know if this item will be placed on the consent agenda. They did say that there were similar resolutions before, and they were on a consent agenda.</li> <li>Anjo Construction is looking to resume work in the spring.</li> <li>Did speak with our EDA project engineer and he indicated that the project was reviewed and found to be in keeping with the new executive orders and should be paid soon.</li> <li>The County of Otsego did approve an interest free loan of \$600,000. The Agreement was signed on 3/12/2025. The County Attorney is now working on the promissory note.</li> </ul> |  |  |  |  |  |  |